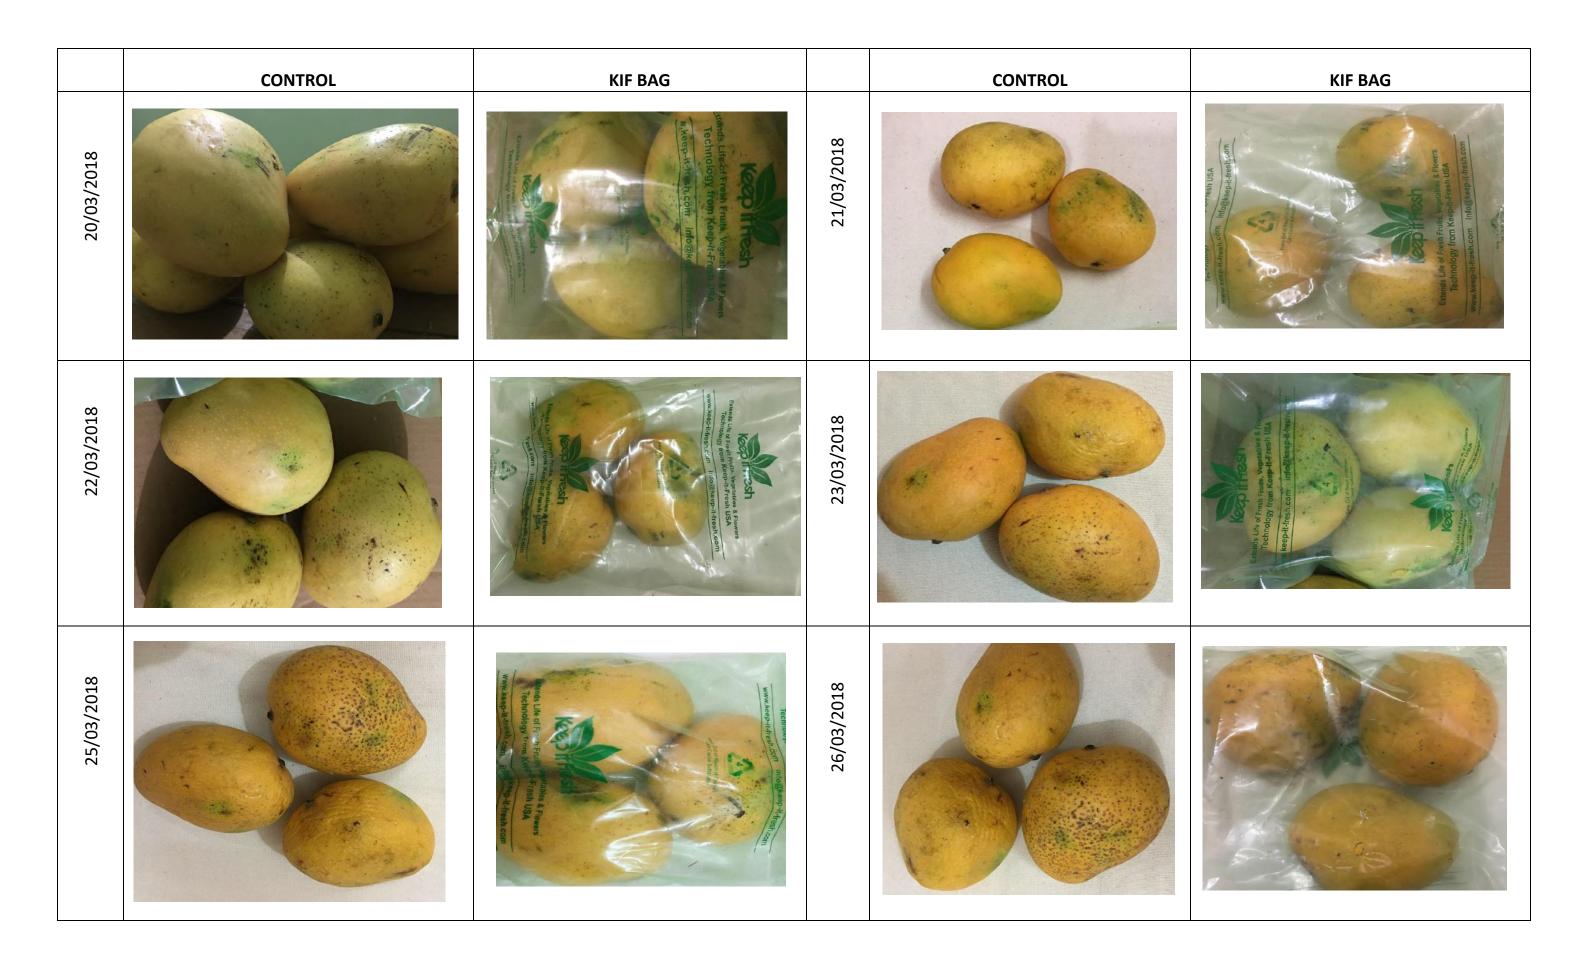

## **KIF BAGS FOR MANGOES**

- Ensures the prolonged storage and shelf life by proving a combined effect of modified atmosphere i.e high CO2 and low O2, modified humidity i.e 90-95% and condensation control by release of excess moisture
- Eliminate excess moisture, thereby maintaining produce appearance and inhibiting decay
- Prevents change in produce skin colour, aroma and produce shape
- Prevents shrivelling and preserves produce firmness and freshness
- Eliminates soft nose and internal flesh break down possibilities
- Slows senescence and ripening processes
- Maintains the nutritional value and flavour, and inhibits the growth of pathogens, thereby reducing decay