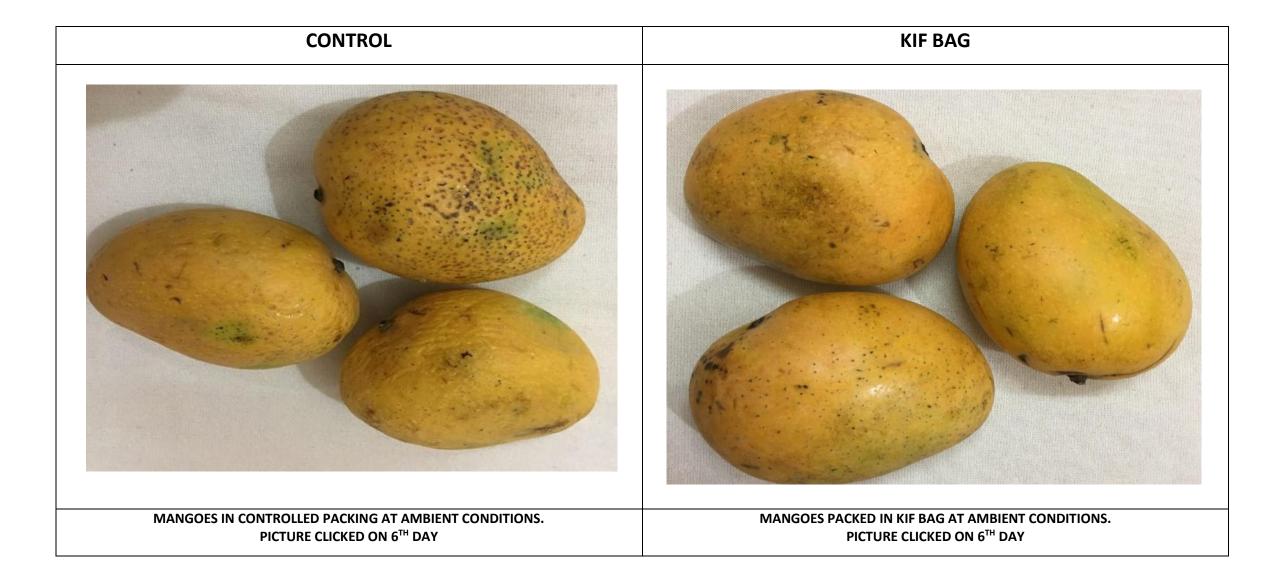

## **KIF BAGS FOR MANGOES**

- Ensures the prolonged storage and shelf life by proving a combined effect of modified atmosphere i.e high CO2 and low O2, modified humidity i.e 90-95% and condensation control by release of excess moisture
- Eliminate excess moisture, thereby maintaining produce appearance and inhibiting decay
- Prevents change in produce skin colour, aroma and produce shape
- Prevents shrivelling and preserves produce firmness and freshness
- Eliminates soft nose and internal flesh break down possibilities
- Slows senescence and ripening processes
- Maintains the nutritional value and flavour, and inhibits the growth of pathogens, thereby reducing decay