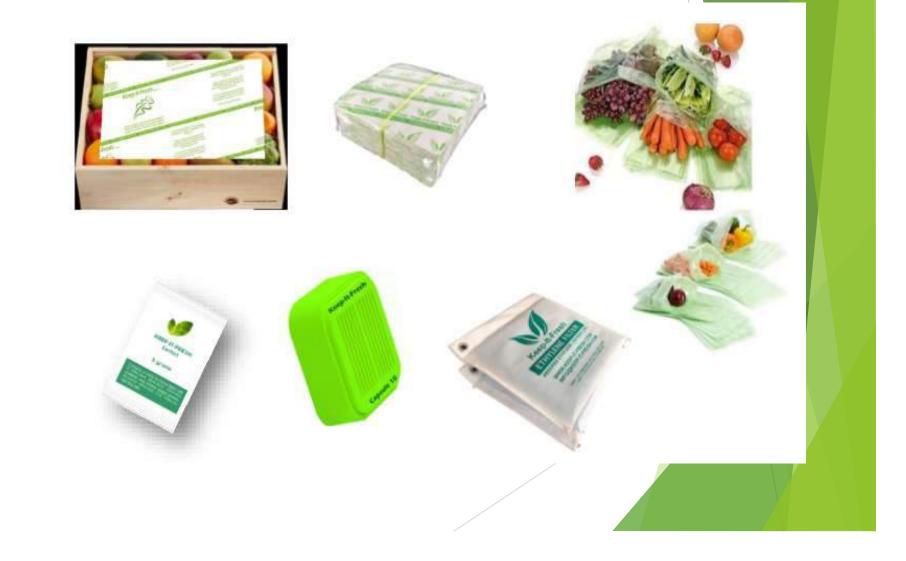

#### KIF are available in form of Sachets, Paper, Curtains, Capsule & Bags.

- They can be used in Reefers, Retail Coolers, Small Refrigerators, Supermarkets, Walk in Coolers, Hotels & Large community refrigerators etc.
- KIF is non toxic, chemically inert & does not leave any harmful residue and convert into manure.

- Can be safely used with all kind of produce.
- **KIF** has easy Installation and Operation.
- KIF type products being used globally in US/EU.
- US/EU companies are pioneers in post harvest solutions and are supplying world over.