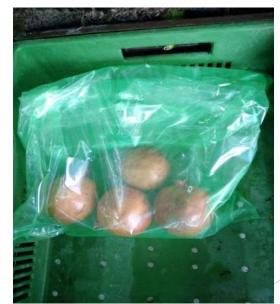

### **KIF RESULTS ON BRINJALS**

Condition of brinjal after 24 hrs of packing Condition of brinjal after 48 hrs of packing