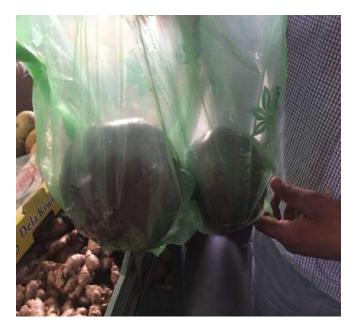

### **KIF RESULTS ON BRINJALS**

Condition of brinjal after 24 hrs of packing Condition of brinjal after 48 hrs of packing